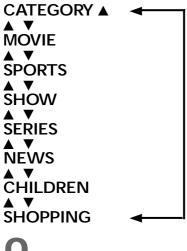

#### TAPE MANAGER

Press to access the Tape Manager directory screen. Details are on page 64.